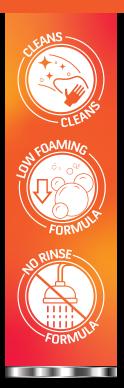

**GLENZENE** uses a non-butyl, no-rinse, low-foam formula to remove dirt and grime and clean hard surfaces including furniture, paneling, floors, walls and woodwork. May be used in automatic floor scrubbers.

- Penetrates and Dissolves Dirt and Grime
- Cleans Hard Surfaces
- Non-butyl, No-rinse, Low-foam Formula
- May Be Used in Automatic Floor Scrubbers



emulso

### NON-BUTYL, NO-RINSE, LOW-FOAM FORMULA



## WHERE TO USE

 FURNITURE PANELING FLOORS WALLS WOODWORK

### **DIRECTIONS**

#### READ ENTIRE PRODUCT LABEL PRIOR TO USE.

FOR GENERAL CLEANING: Dilute 2-4 parts GLENZENE to 1 part water. FOR FLOOR CLEANING: Dilute 2-4 parts GLENZENE to 1 part water. FOR NEUTRALIZING STRIPPED FLOORS: Dilute 2 parts GLENZENE to 1 part water.

FOR AUTOMATIC SCRUBBERS: Dilute 2 parts GLENZENE to 1 part water.

# TECHNICAL DETAILS

| SIZE  | <b>PACKAGING</b> | LIQUID COLOR |
|-------|------------------|--------------|
| 1 GL  | 4/1 GL CASE      | ORANGE       |
| 5 GL  | PAIL             | ORANGE       |
| 55 GL | DRUM             | ORANGE       |

### Have a whole lot more to clean?

Call us today to learn about our line of products!